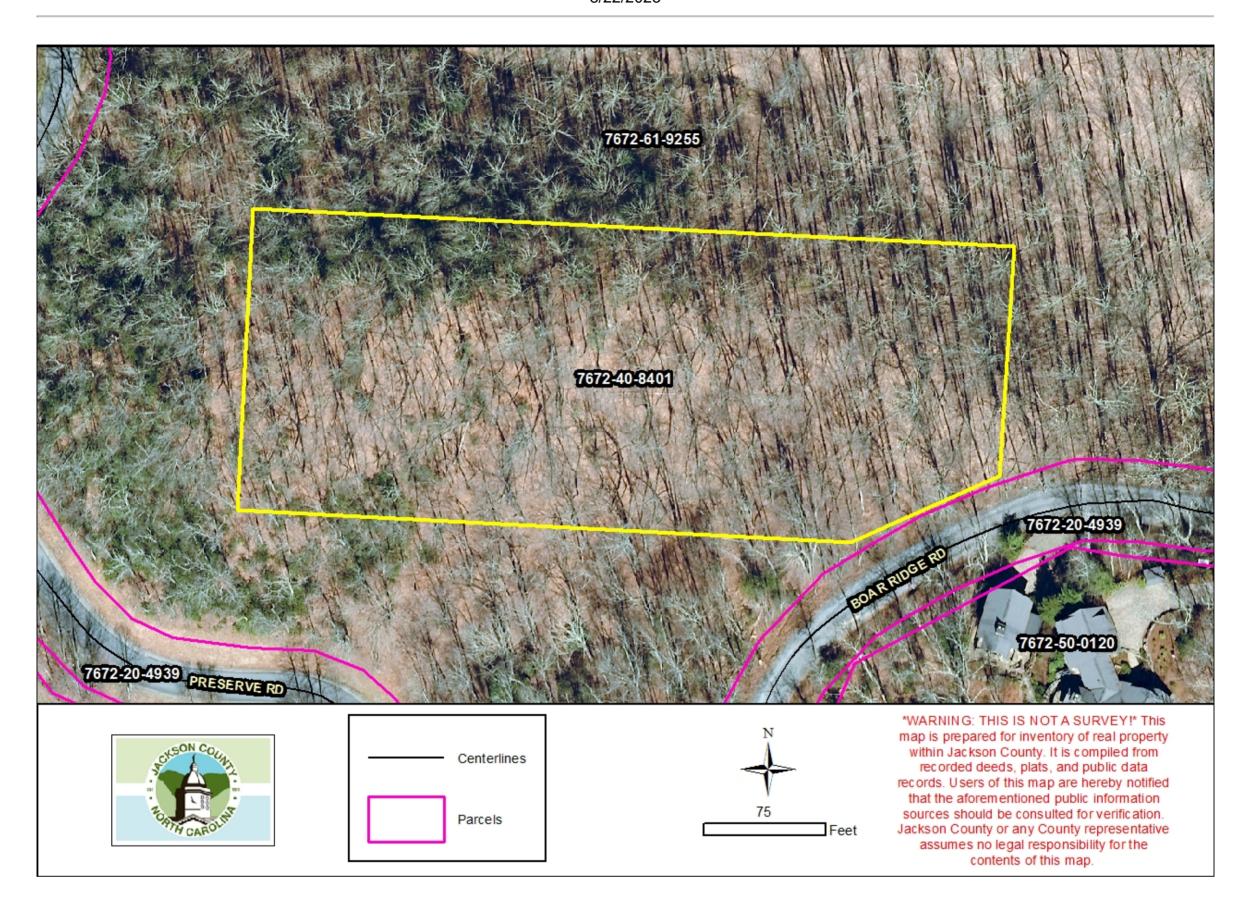

#### **Parcel Information**

Parcel ID: 7672-40-8401

Parcel Address: LT 107 BOAR RIDGE RD Neighborhood Name: Balsam Mtn Preserve Property Description: LT 107 BALSAM MTN

**PRESERVE** 

**Sale Date**: 2022-12-07

Sale Price: \$0

Plat Reference: 13/297

Transferring Reference: 2347/1658
Township: SCOTTS CREEK

Assessed Acres: 1.97