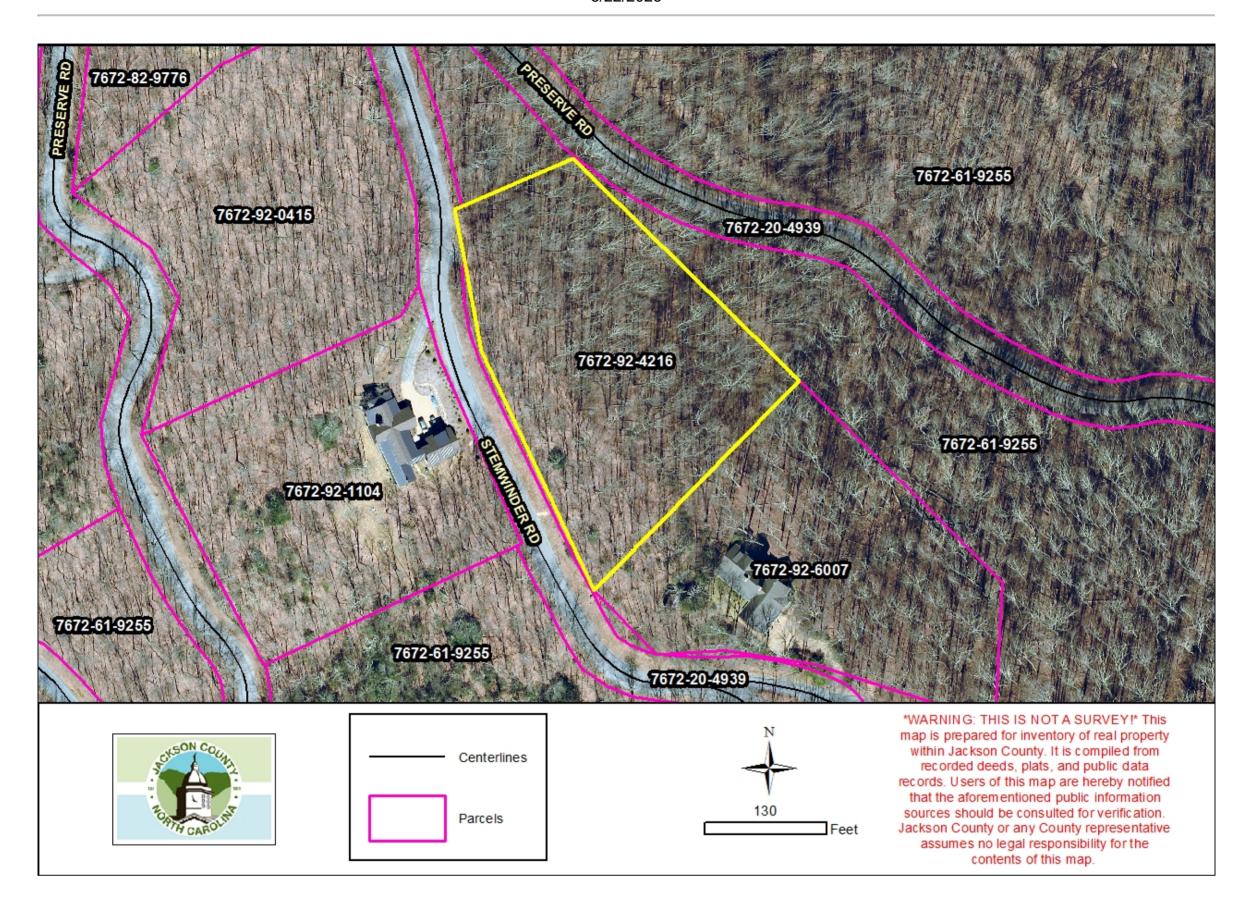

#### **Parcel Information**

Parcel ID: 7672-92-4216

Parcel Address: LT 190 STEMWINDER RD Neighborhood Name: Balsam Mtn Preserve Property Description: LT 190 PH 3 BALSAM

MTN PRESERVE **Sale Date:** 2022-12-07 **Sale Price:** \$0

Sale File. W

Plat Reference: 15/202

Transferring Reference: 2347/1658
Township: SCOTTS CREEK
Assessed Acres: 2.02