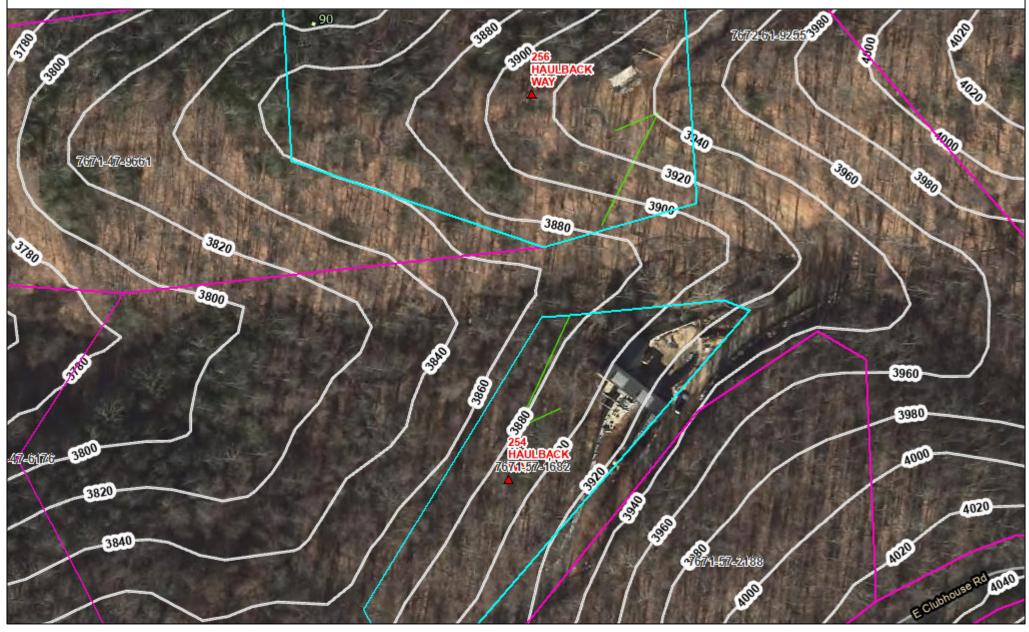

## 256 Haul Back Way Topo

- Address\_Points Parcel Annotation
- Contours 20ft
- Centerlines
- Dimension 550
  - Easement

<u>5</u>

<u>عه</u>

9

5

- Hydro **9**
- Lot Number Sub <u>چ</u> Miscellaneous Parcel Lines Easement Road Hooks State
- Leader Line Lot Line Subdivision ROW
- Deed Plot

\*WARNING: THIS IS NOT A SURVEY!\*. This map is prepared for inventory of real property within Jackson County. It is compiled from recorded deeds, plats, and public data records. Users of this map are hereby notified that the aforementioned public information sources should be consulted for verification. Jackson County or any County representative assumes no legal responsibility for the contents of this map.