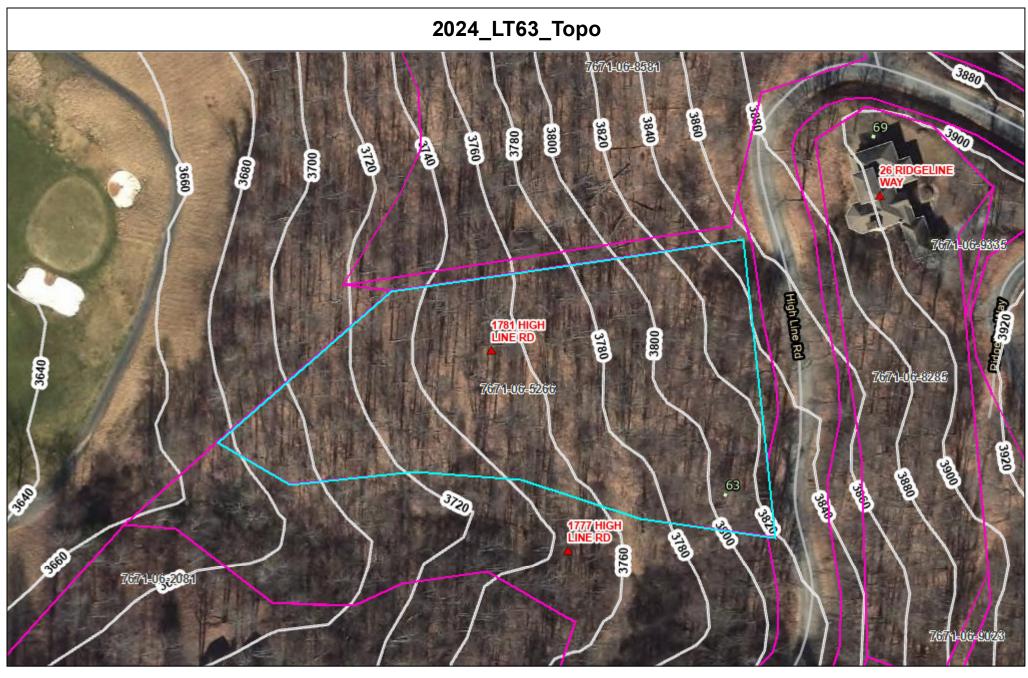

| 0.005 | 0.04 | 0.00 |
|-------|------|------|
| 0.005 | 0.01 | 0.02 |
|       |      | mi   |

\*WARNING: THIS IS NOT A SURVEYI\*. This map is prepared for inventory of real property within Jackson County. It is compiled from recorded deeds, plats, and public data records. Users of this map are hereby notified that the aforementioned public information sources should be consulted for verification. Jackson County or any County representative assumes no legal responsibility for the contents of this map.