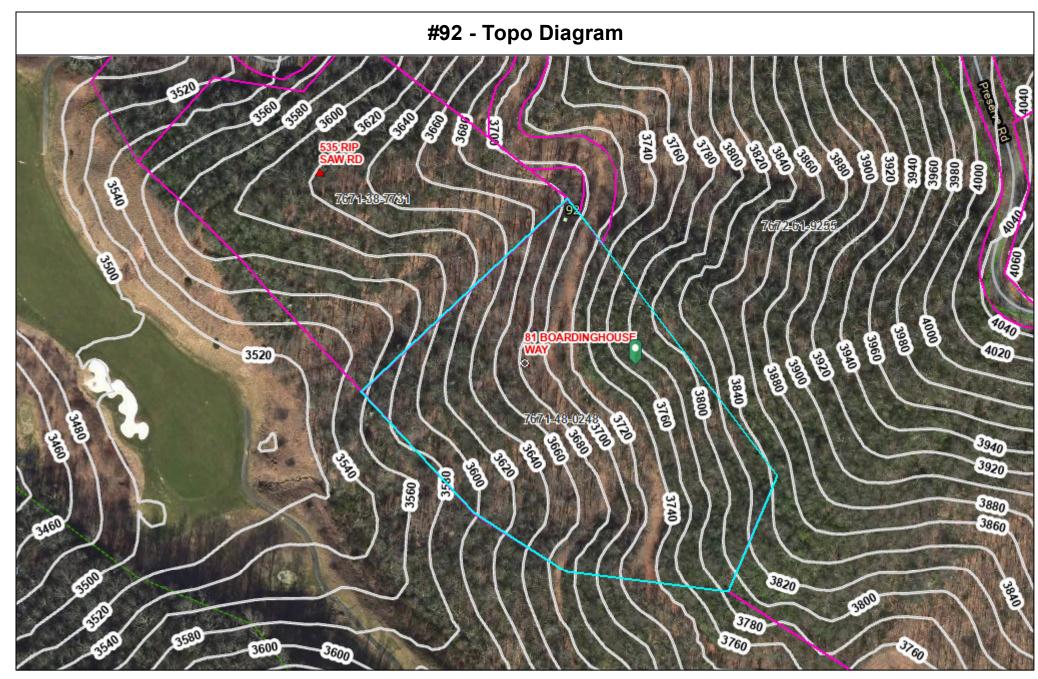

Subdivision

\*WARNING: THIS IS NOTA SURVEY!\*. This map is prepared for inventory of real property within Jackson County. It is compiled from recorded deeds, plats, and public data records. Users of this map are hereby notified that the aforementioned public information sources should be consulted for verification. Jackson County or any County representative assumes no legal responsibility for the contents of this map.