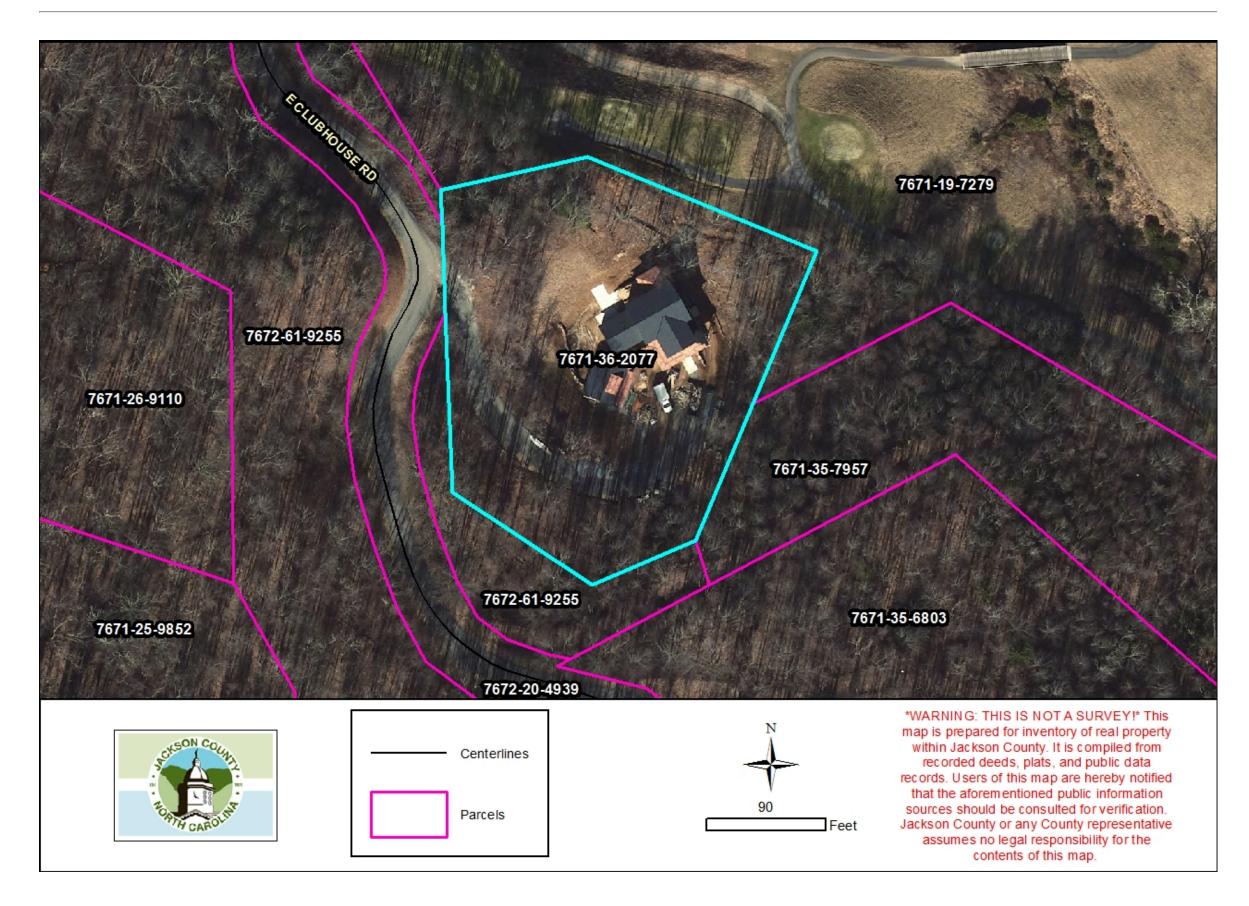

## Property Report for 7671-36-2077

6/3/2025

## **Parcel Information**

Parcel ID: 7671-36-2077 Parcel Address: 1416 E CLUBHOUSE RD Neighborhood Name: Balsam Mtn Preserv