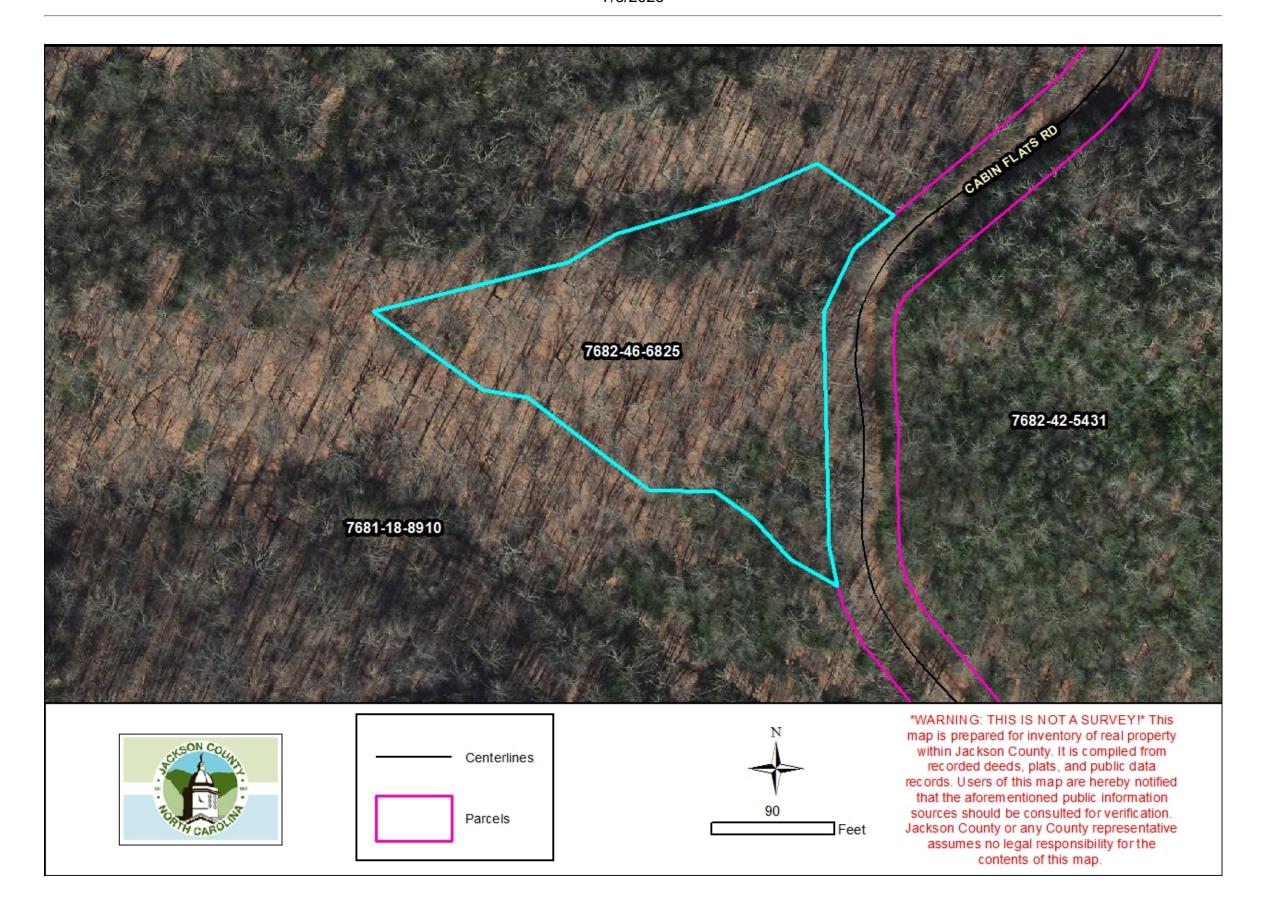

## **Parcel Information**

Parcel ID: 7682-46-6825

Parcel Address: LT 279 CABIN FLATS RD Neighborhood Name: Balsam Mtn Preserve Property Description: LT 279 BALSAM MTN

**PRESERVE** 

**Sale Date:** 2024-05-29 **Sale Price:** \$125,000 **Plat Reference:** 18/21

**Transferring Reference**: 2377/1909

**Township:** SCOTTS CREEK **Assessed Acres:** 1.19