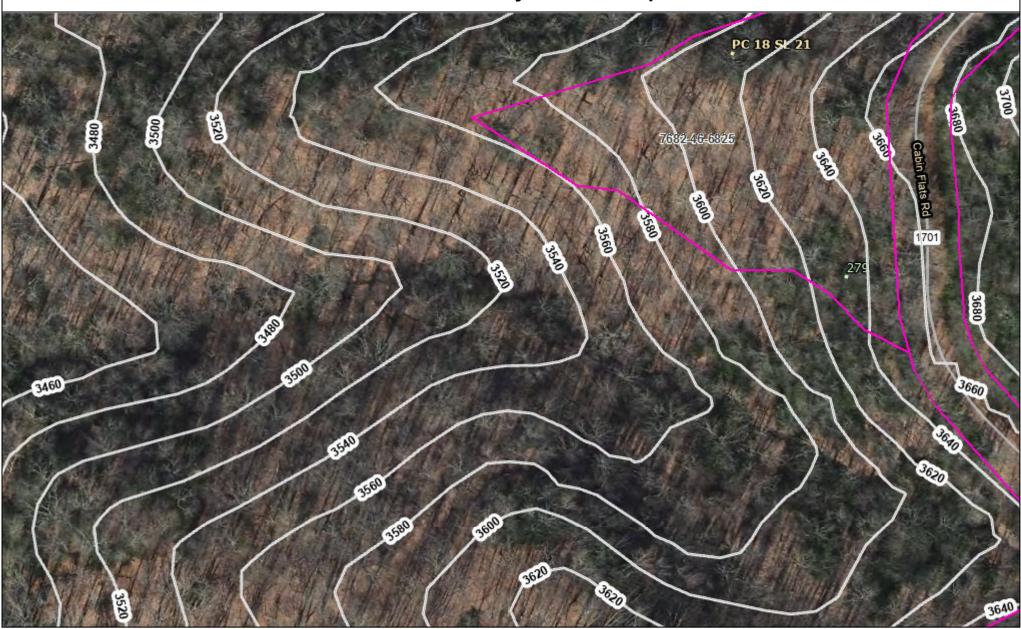

## Jackson County Custom Map

- Address\_Points Parcel Annotation
- Contours 20ft
- Centerlines
- DimensionEasement
  - 🔹 Hydro

5

55

95

5

- Lot Number 5 Sub Miscellaneous Parcel Lines Road — Easement State — Hooks
- Leader Line
  Lot Line
  Subdivision ROW
  - Deed Plot

W E

\*WARNING: THIS IS NOTA SURVE Y!\*. This map is prepared for inventory of real property within Jackson County. It is compiled from recorded deeds, plats, and public data records. Users of this map are hereby notified that the aforementioned public information sources should be consulted for verification. Jackson County or any County representative assumes no legal responsibility for the contents of this map.